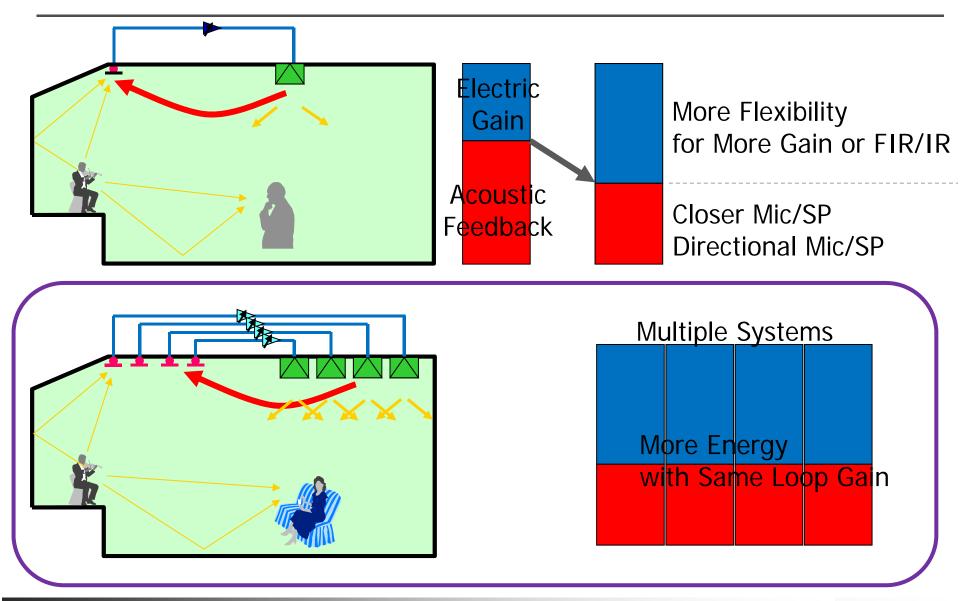

#### A Future without Feedback?

#### Hiro Ikeda

masahiro.ikeda@music.yamaha.com

Workshop 15: July 17th 2015 4:00 pm - 5:00 pm

Topic: Electroacoustic Enhancement

Presenter: Ben Kok, Wieslaw Woszczyk,

(McGill University), Ikeda Masahiro

(Yamaha Japan), Doyuen Ko, (Belmont

University)
Venue: MMR



### Yamaha AFC System





# We need to struggle with Feedback





# We need to struggle with Feedback





















### **EMR**

# Electronic Microphone Rotator





# Application 1: La Folle Journee au Japon





### Application 1: La Folle Journee au Japon



































#### Application 2: Renaissance





# Convolution with Measured Impulse Response



#### Tenku Theater with 500 seats





### Application 2: Renaissance - Results



### Solutions for Applications





#### Future Works to do

- How to Control FIR/IR
  - More ER for Performers, when more RT for Audiences
  - Room Impression, Visual Cue
- More Tools
  - Auto Tuning
  - Singing Detection
- Voice Lift
  - Turn on and Enhanced
  - Like Lighting or Air Conditioning
  - Could be more effective with Dynamic Processing



### Demo Systems



Yamaha Artist Services Inc. New York Piano Salon

Frank Sinatra School of th