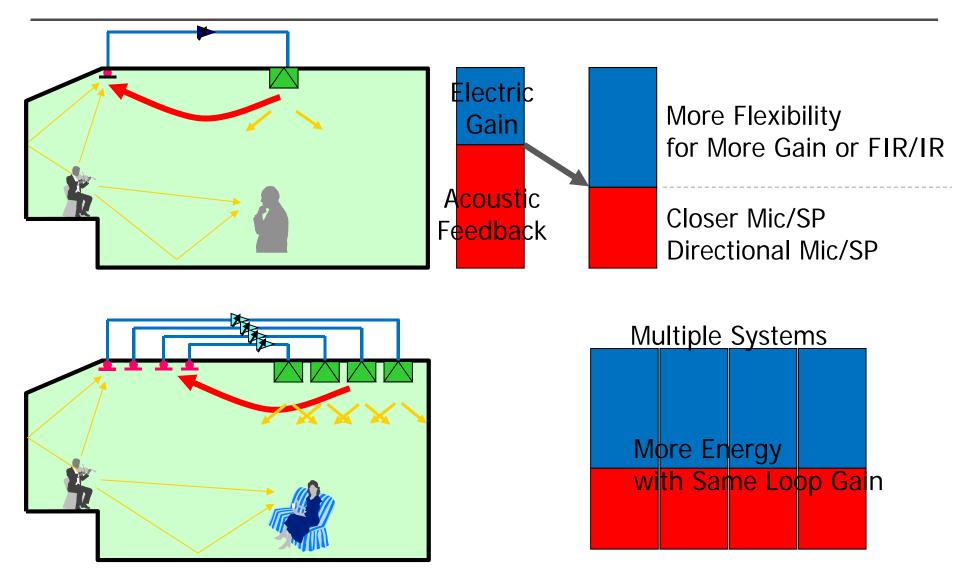

#### A Future without Feedback?

#### Hiro Ikeda

masahiro.ikeda@music.yamaha.com

Workshop 15: July 17th 2015 4:00 pm - 5:00 pm

Topic: Electroacoustic Enhancement

Presenter: Ben Kok, Wieslaw Woszczyk,

(McGill University), Ikeda Masahiro

(Yamaha Japan), Doyuen Ko, (Belmont

University)
Venue: MMR



### Yamaha AFC System





# We need to struggle with Feedback





# We need to struggle with Feedback





















### **EMR**

# Electronic Microphone Rotator





# Application 1: La Folle Journee au Japon





### Application 1: La Folle Journee au Japon



































#### Application 2: Renaissance





# Convolution with Measured Impulse Response



#### Tenku Theater with 500 seats





### Application 2: Renaissance - Results



### Solutions for Applications





#### Future Works to do

- How to Control FIR/IR
  - More ER for Performers, when more RT for Audiences
  - Room Impression, Visual Cue
- More Tools
  - Auto Tuning
  - Singing Detection
- Voice Lift
  - Turn on and Enhanced
  - Like Lighting or Air Conditioning
  - Could be more effective with Dynamic Processing



### Demo Systems



Yamaha Artist Services Inc. New York Piano Salon

Frank Sinatra Scho