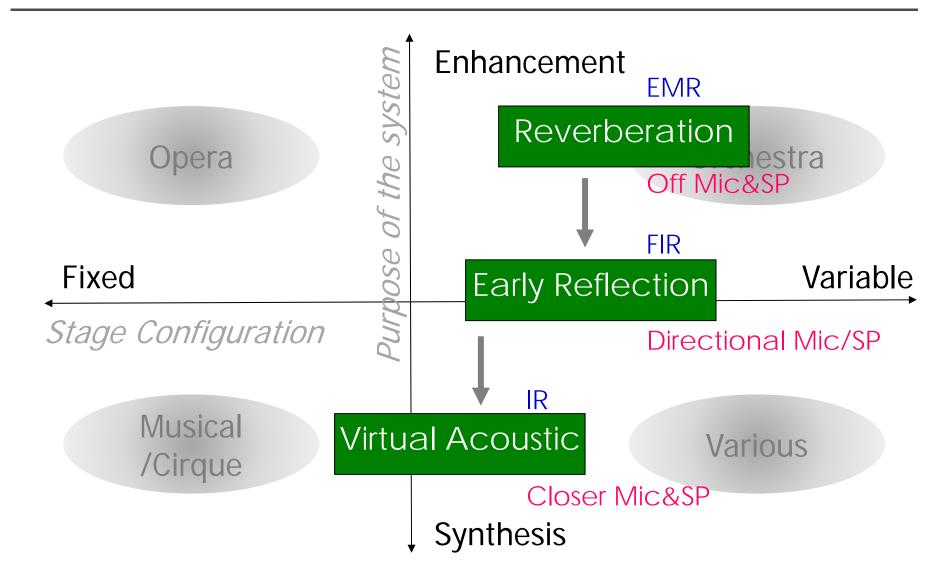

uture without Feedback?

#### Hiro Ikeda

masahiro.ikeda@music.yamaha.com

Workshop 15: July 17th 2015 4:00 pm - 5:00 pm

Topic: Electroacoustic Enhancement

Presenter: Ben Kok, Wieslaw Woszczyk,

(McGill University), Ikeda Masahiro

(Yamaha Japan), Doyuen Ko, (Belmont

University)
Venue: MMR



### Yamaha AFC System





# We need to struggle with Feedback





# We need to struggle with Feedback





















### **EMR**

# Electronic Microphone Rotator





# Application 1: La Folle Journee au Japon





### Application 1: La Folle Journee au Japon



































#### Application 2: Renaissance





# Convolution with Measured Impulse Response



#### Tenku Theater with 500 seats





### Application 2: Renaissance - Results



### Solutions for Applications





#### Future Works to do

- How to Control FIR/IR
  - More ER for Performers, when more RT for Audiences
  - Room Impression, Visual Cue
- More Tools
  - Auto Tuning
  - Singing Detection
- Voice Lift
  - Turn on and Enhanced
  - Like Lighting or Air Conditioning
  - Could be more effective with Dynamic Processing



### Demo Systems



Yamaha Artist Services Inc. New York Piano Salon

Frank Sinatra School of the Art

- Tony Bennett Concert Hall



#### Both in







SHARING PASSION AND PERFORMANCE