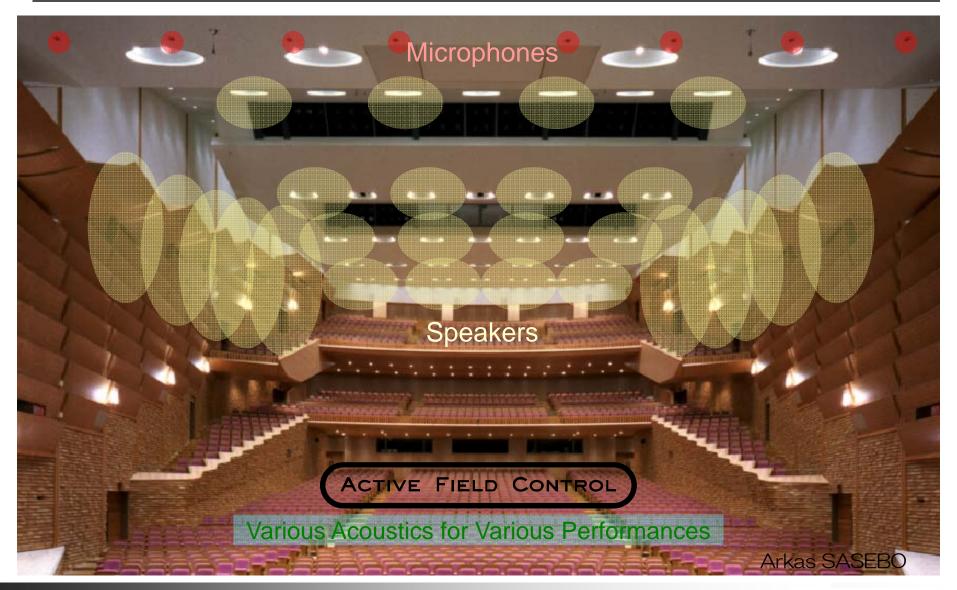

#### A Future without Feedback?

#### Hiro Ikeda

masahiro.ikeda@music.yamaha.com

Workshop 15: July 17th 2015 4:00 pm - 5:00 pm

Topic: Electroacoustic Enhancement

Presenter: Ben Kok, Wieslaw Woszczyk,

(McGill University), Ikeda Masahiro

(Yamaha Japan), Doyuen Ko, (Belmont

University)
Venue: MMR



### Yamaha AFC System





# We need to struggle with Feedback





# We need to struggle with Feedback





















### **EMR**

# Electronic Microphone Rotator





# Application 1: La Folle Journee au Japon





### Application 1: La Folle Journee au Japon



































#### Application 2: Renaissance





# Convolution with Measured Impulse Response



#### Tenku Theater with 500 seats





### Application 2: Renaissance - Results



### Solutions for Applications





#### Future Works to do

- How to Control FIR/IR
  - More ER for Performers, when more RT for Audiences
  - Room Impression, Visual Cue
- More Tools
  - Auto Tuning
  - Singing Detection
- Voice Lift
  - Turn on and Enhanced
  - Like Lighting or Air Conditioning
  - Could be more effective with Dynamic Processing