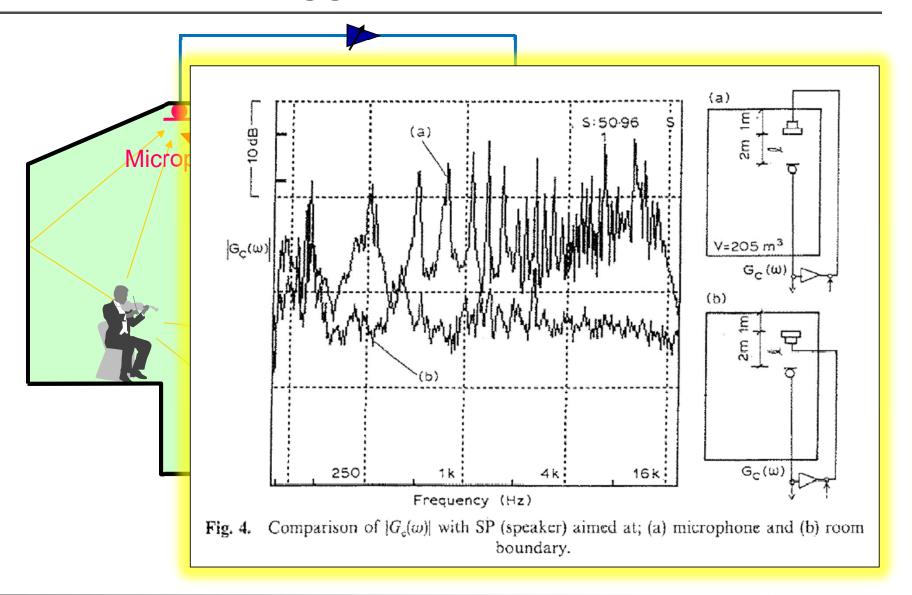

#### A Future without Feedback?

#### Hiro Ikeda

masahiro.ikeda@music.yamaha.com

Workshop 15: July 17th 2015 4:00 pm - 5:00 pm

Topic: Electroacoustic Enhancement

Presenter: Ben Kok, Wieslaw Woszczyk,

(McGill University), Ikeda Masahiro

(Yamaha Japan), Doyuen Ko, (Belmont

University)
Venue: MMR



### Yamaha AFC System





# We need to struggle with Feedback





# We need to struggle with Feedback





















### **EMR**

# Electronic Microphone Rotator





# Application 1: La Folle Journee au Japon





### Application 1: La Folle Journee au Japon



































#### Application 2: Renaissance





# Convolution with Measured Impulse Response



#### Tenku Theater with 500 seats





### Application 2: Renaissance - Results



### Solutions for Applications





#### Future Works to do

- How to Control FIR/IR
  - More ER for Performers, when more RT for Audiences
  - Room Impression, Visual Cue
- More Tools
  - Auto Tuning
  - Singing Detection
- Voice Lift
  - Turn on and Enhanced
  - Like Lighting or Air Conditioning
  - Could be more effective with Dynamic Processing



### Demo Systems



Yamaha Artist Services Inc. New York Piano Salon

Frank Sina