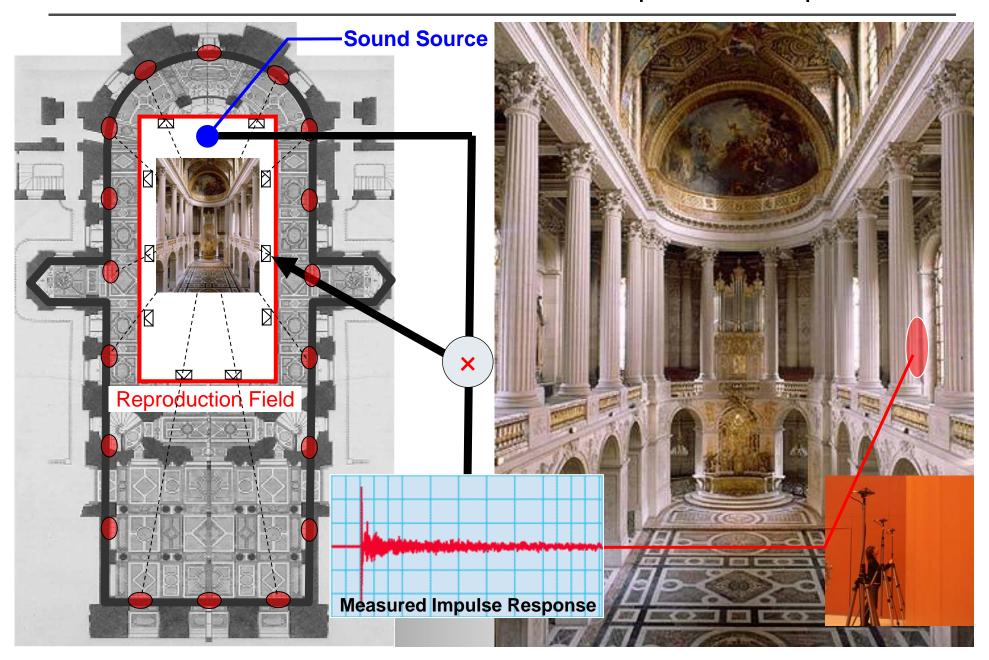

#### A Future without Feedback?

#### Hiro Ikeda

masahiro.ikeda@music.yamaha.com

Workshop 15: July 17th 2015 4:00 pm - 5:00 pm

Topic: Electroacoustic Enhancement

Presenter: Ben Kok, Wieslaw Woszczyk,

(McGill University), Ikeda Masahiro

(Yamaha Japan), Doyuen Ko, (Belmont

University)
Venue: MMR



### Yamaha AFC System





# We need to struggle with Feedback





# We need to struggle with Feedback





















### **EMR**

# Electronic Microphone Rotator





# Application 1: La Folle Journee au Japon





### Application 1: La Folle Journee au Japon



































#### Application 2: Renaissance





# Convolution with Measured Impulse Response



#### Tenku Theater with 500 seats





### Application 2: Renaissance - Results



### Solutions for Applications





#### Future Works to do

- How to Control FIR/IR
  - More ER for Performers, when more RT for Audiences
  - Room Impression, Visual Cue
- More Tools
  - Auto Tuning
  - Singing Detection
- Voice Lift
  - Turn on and Enhanced
  - Like Lighting or Air Conditioning
  - Could be more effective with Dynamic Processing



### Demo Systems



Yamaha Artist Services Inc. New York Piano Salon

Frank Sinatra School of the Art

- Tony Bennett Concert Hall



#### Both in







SHARING PASSION AND PERFORMANCE