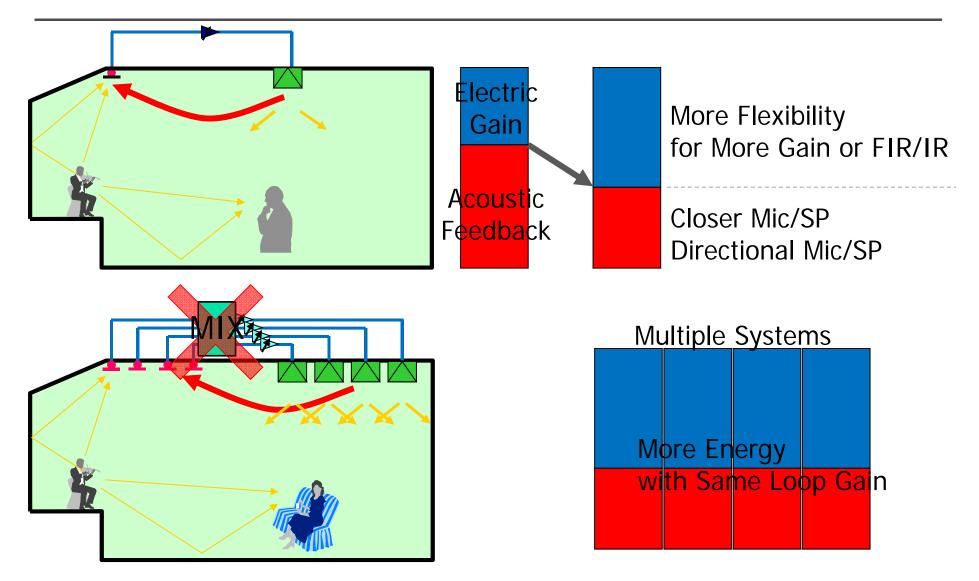

#### A Future without Feedback?

#### Hiro Ikeda

masahiro.ikeda@music.yamaha.com

Workshop 15: July 17th 2015 4:00 pm - 5:00 pm

Topic: Electroacoustic Enhancement

Presenter: Ben Kok, Wieslaw Woszczyk,

(McGill University), Ikeda Masahiro

(Yamaha Japan), Doyuen Ko, (Belmont

University)
Venue: MMR



### Yamaha AFC System





# We need to struggle with Feedback





# We need to struggle with Feedback





















### **EMR**

# Electronic Microphone Rotator





# Application 1: La Folle Journee au Japon





### Application 1: La Folle Journee au Japon



































#### Application 2: Renaissance





# Convolution with Measured Impulse Response



#### Tenku Theater with 500 seats





### Application 2: Renaissance - Results



### Solutions for Applications





#### Future Works to do

- How to Control FIR/IR
  - More ER for Performers, when more RT for Audiences
  - Room Impression, Visual Cue
- More Tools
  - Auto Tuning
  - Singing Detection
- Voice Lift
  - Turn on and Enhanced
  - Like Lighting or Air Conditioning
  - Could be more effective with Dynamic Processing



### Demo Systems



Yamaha Artist Services Inc. New York Piano Salon

Frank Sinatra School o