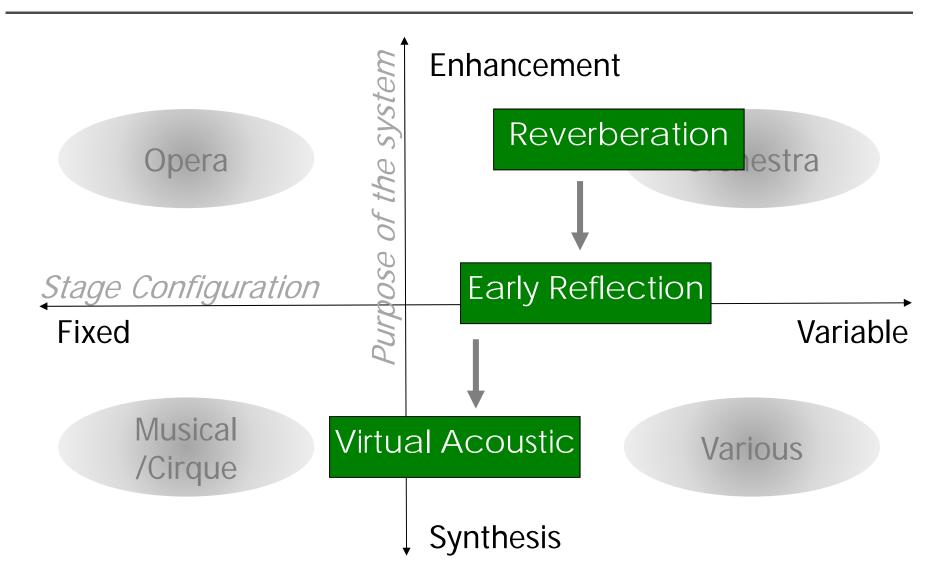

#### A Future without Feedback?

#### Hiro Ikeda

masahiro.ikeda@music.yamaha.com

Workshop 15: July 17th 2015 4:00 pm - 5:00 pm

Topic: Electroacoustic Enhancement

Presenter: Ben Kok, Wieslaw Woszczyk,

(McGill University), Ikeda Masahiro

(Yamaha Japan), Doyuen Ko, (Belmont

University)
Venue: MMR



### Yamaha AFC System





# We need to struggle with Feedback





# We need to struggle with Feedback





















### **EMR**

# Electronic Microphone Rotator





# Application 1: La Folle Journee au Japon





### Application 1: La Folle Journee au Japon



































#### Application 2: Renaissance





# Convolution with Measured Impulse Response



#### Tenku Theater with 500 seats





### Application 2: Renaissance - Results



### Solutions for Applications





#### Future Works to do

- How to Control FIR/IR
  - More ER for Performers, when more RT for Audiences
  - Room Impression, Visual Cue
- More Tools
  - Auto Tuning
  - Singing Detection
- Voice Lift
  - Turn on and Enhanced
  - Like Lighting or Air Conditioning
  - Could be more effective with Dynamic Processing



### Demo Systems



Yamaha Artist Services Inc. New York Piano Salon

Frank Sinatra School of the Art

- Tony Bennett Concert Hall



#### Both in







SHARING PASSION AND PERFORMANCE