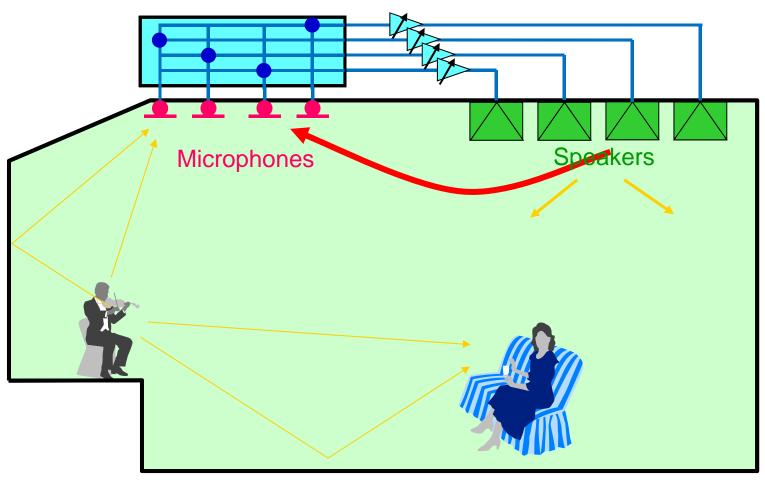

#### A Future without Feedback?

#### Hiro Ikeda

masahiro.ikeda@music.yamaha.com

Workshop 15: July 17th 2015 4:00 pm - 5:00 pm

Topic: Electroacoustic Enhancement

Presenter: Ben Kok, Wieslaw Woszczyk,

(McGill University), Ikeda Masahiro

(Yamaha Japan), Doyuen Ko, (Belmont

University)
Venue: MMR



### Yamaha AFC System





# We need to struggle with Feedback





# We need to struggle with Feedback





















### **EMR**

# Electronic Microphone Rotator





# Application 1: La Folle Journee au Japon





### Application 1: La Folle Journee au Japon



































#### Application 2: Renaissance





# Convolution with Measured Impulse Response



#### Tenku Theater with 500 seats





### Application 2: Renaissance - Results



### Solutions for Applications





#### Future Works to do

- How to Control FIR/IR
  - More ER for Performers, when more RT for Audiences
  - Room Impression, Visual Cue
- More Tools
  - Auto Tuning
  - Singing Detection
- Voice Lift
  - Turn on and Enhanced
  - Like Lighting or Air Conditioning
  - Could be more effective with Dynamic Processing



### Demo Systems



Yamaha Artist Services Inc. New York Piano Salon

Frank Sinatra School of the Art

- Tony Bennett Concert Hall



#### Both in