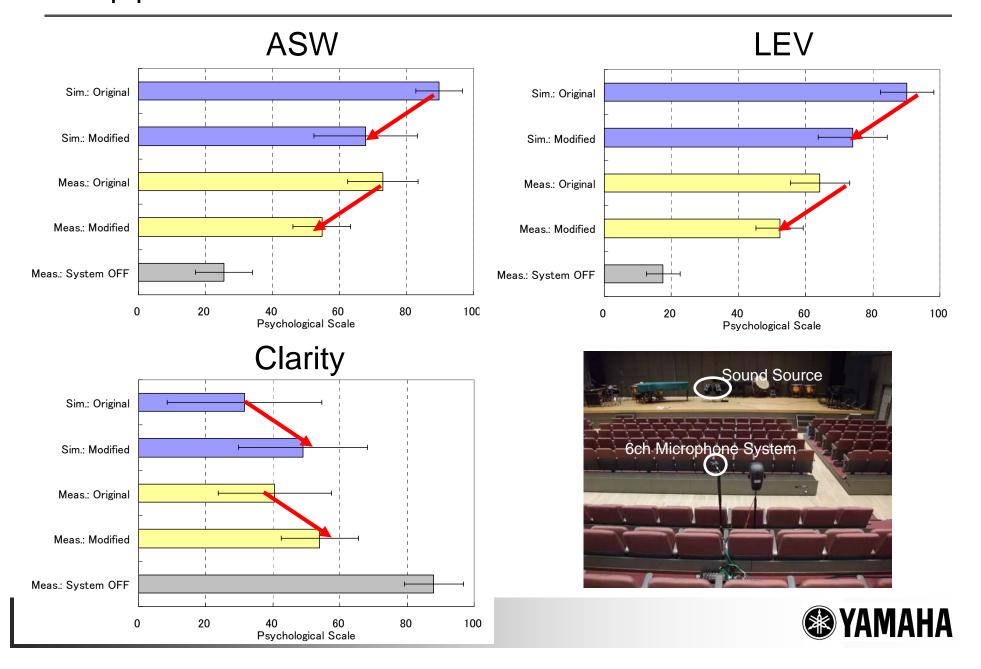

#### A Future without Feedback?

#### Hiro Ikeda

masahiro.ikeda@music.yamaha.com

Workshop 15: July 17th 2015 4:00 pm - 5:00 pm

Topic: Electroacoustic Enhancement

Presenter: Ben Kok, Wieslaw Woszczyk,

(McGill University), Ikeda Masahiro

(Yamaha Japan), Doyuen Ko, (Belmont

University)
Venue: MMR



### Yamaha AFC System





# We need to struggle with Feedback





# We need to struggle with Feedback





















### **EMR**

# Electronic Microphone Rotator





# Application 1: La Folle Journee au Japon





### Application 1: La Folle Journee au Japon



































#### Application 2: Renaissance





# Convolution with Measured Impulse Response



#### Tenku Theater with 500 seats





### Application 2: Renaissance - Results



### Solutions for Applications





#### Future Works to do

- How to Control FIR/IR
  - More ER for Performers, when more RT for Audiences
  - Room Impression, Visual Cue
- More Tools
  - Auto Tuning
  - Singing Detection
- Voice Lift
  - Turn on and Enhanced
  - Like Lighting or Air Conditioning
  - Could be more effective with Dynamic Processing



### Demo Systems



Yamaha Artist Services Inc. New York Piano Salon

Frank Sinatra School of the Art

- Tony Bennett Concert Hall



#### Both in







SHARING PASSION AND PERFORMANCE